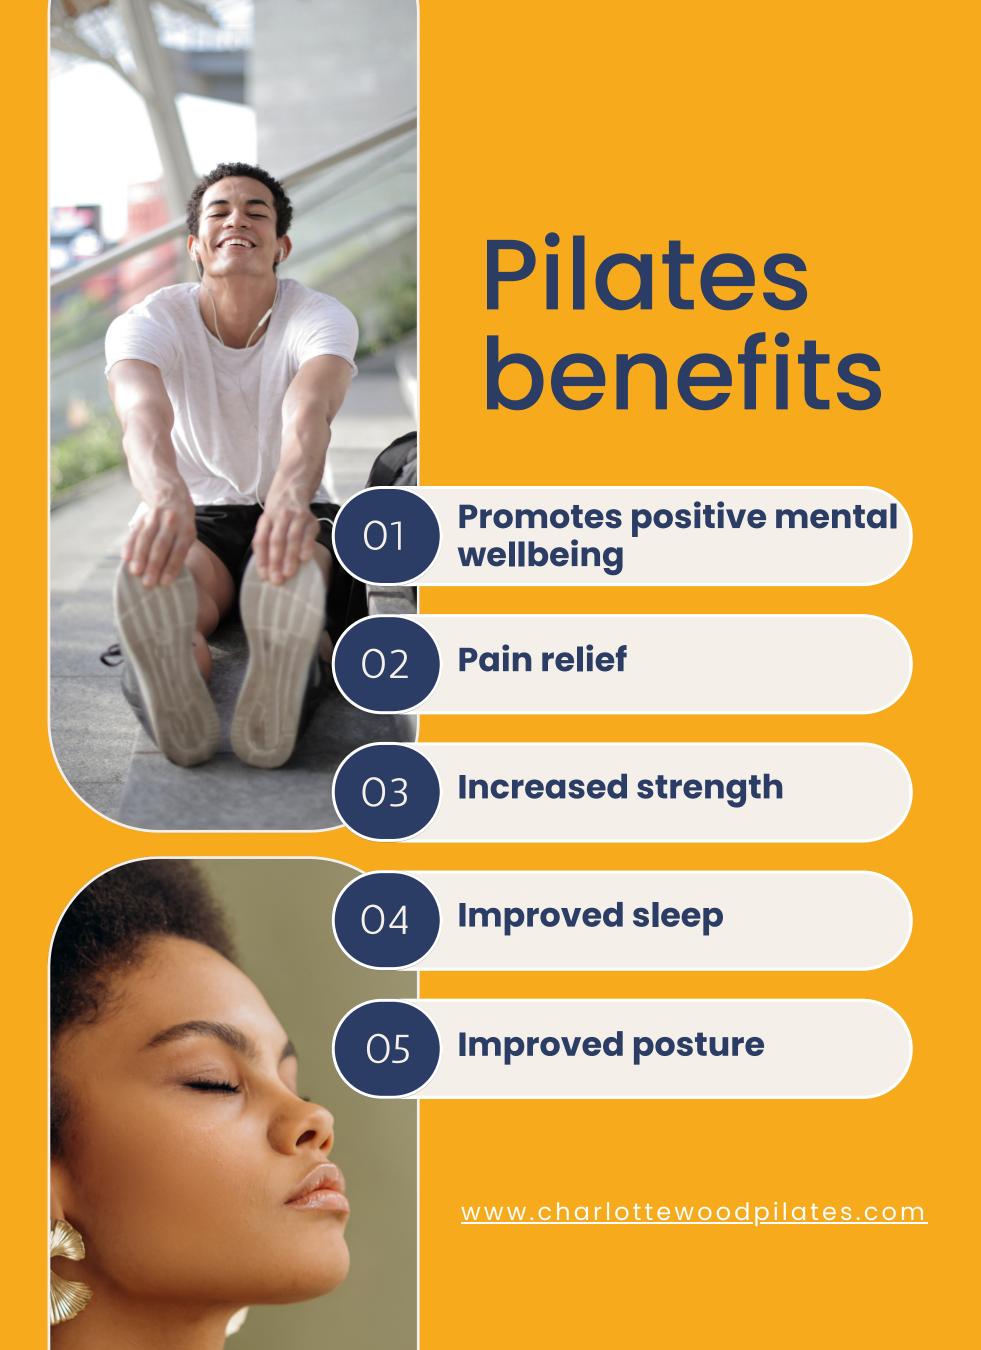

**Charlotte Wood Pilates** 

The reason doctor's, physio's and many health care professionals, recommend Pilates is because it works!